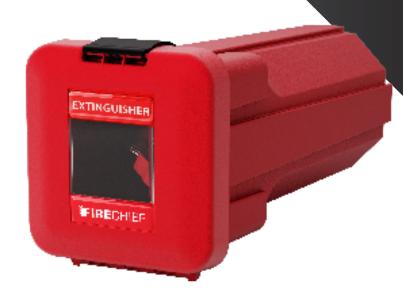

## FVC6 FVC9

This fire extinguisher cabinet is designed for use with commercial vehicles and is manufactured from injection moulded polypropylene. The reinforced and nondeformable structure guarantees strength. These cabinets are designed for mounting horizontally or verticially on the vehicle. With the top loading design, they are the perfect solution when space is restricted.

- Available in two sizes for 6ltr/kg and 9ltr/ kg fire extinguishers
- Nylon tension spring to hold fire extinguisher firm
- Nylon handle is sealable or lockable against tampering or theft
- Inspection window for vehicle checks
- Internal rubber seal against water and dust ingress
- Brackets are available for mounting on any side of the cabinet (KIT88401 - Vertical & KIT88511 - Horizontal)