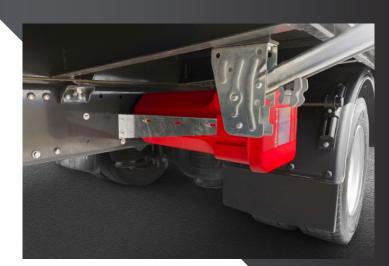

## FVC6 FVC9

This fire extinguisher cabinet is designed for use with commercial vehicles and is manufactured from injection moulded polypropylene. The reinforced and nondeformable structure guarantees strength. These cabinets are designed for mounting horizontally or verticially on the vehicle. With the top loading design, they are the perfect solution when space is restricted.

- Available in two sizes for 6ltr/kg and 9ltr/ kg fire extinguishers
- Nylon tension spring to hold fire extinguisher firm
- Nylon handle is sealable or lockable against tampering or theft
- Inspection window for vehicle checks
- Internal rubber seal against water and dust ingress
- Brackets are available for mounting on any side of the cabinet (KIT88401 - Vertical & KIT88511 - Horizontal)