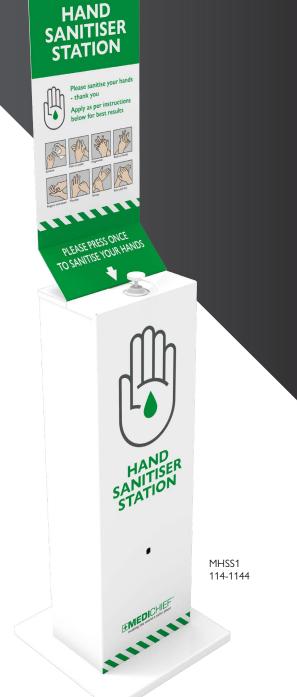

## **MODEL:** MHSS1

#### **Features**

- Robust, compact & eye-catching design
- Secure, lockable storage for 5 x 5L containers
- Perfect for high traffic areas - 5000+ user capacity in a single unit
- Simple to use
- Wipeable and easy to keep clean

### **MEDICHIEF FLOOR STANDING HAND** SANITISING STATION

**+MEDI**CHIEF making the world a safer place

**MODEL:** 

Freestanding Hand Sanitiser Station with secure, lockable storage for 25L (5 x 5L containers) of Hand Sanitiser

- MHSS1
- Eye catching design suitable for use in reception areas and all types of building entrance points in Care homes, Hospitals, Schools, Retail Stores, Shopping and Leisure Centres, Museums and Libraries and all workplaces such as factories, warehouses and offices
- Robust powder coated steel construction to ensure long life in hardwearing and high traffic areas
- Accommodates most types of 5L bottles and dispensers
- One dispenser pump supplied
- 25L capacity allows for multiple dosage of approximately 5000+ applications
- Height of dispenser ensures ease of use by children and adults alike
- Easy to assemble
- Simple to refill/change containers
- Fade resistant graphics suitable for indoor or outdoor use
- Wipeable and easy to keep clean
- Custom branded graphics available (subject to minimum order quantity)