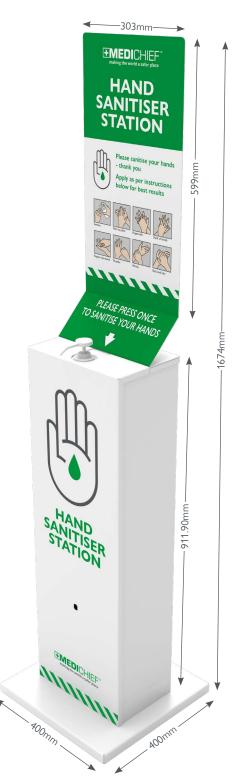

#### **Specifications**

| Model        | MHSS1                 |
|--------------|-----------------------|
| Product Code | 114-1144              |
| Graphic Size | 599 x 303mm           |
| Quantity     | Sold as a single unit |