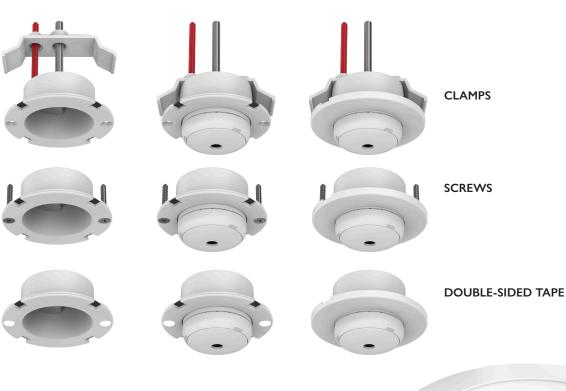

The operation is convenient and easy, and the build-in base can be installed in 3 different ways!

- I. Drill a Ø78mm hole in the ceiling
- 2. Insert the base with our standard Firechief CAVIUS clamps with snap feature, 2 screws (included) or double-sided tape
- 3. The cover is snapped into the Build-in base

The standard Firechief CAVIUS snap features, will substitute original mounting base and allow you to hide much of your alarm into the ceiling.