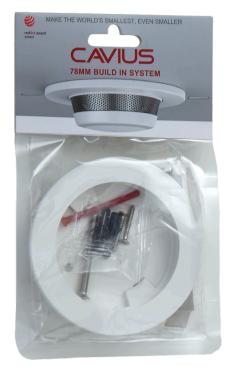

## Firechief RF 10 Year Battery Optical Smoke Alarm Recessed Mounting Kit

FC6000SMK78 - Part of the Firechief Alarms 6000 Range

**FIRECHIEF®** 

## **PRODUCT DATA**

Firechief CAVIUS Build-in base is designed for installation in private homes with Firechief CAVIUS alarms.

This Firechief CAVIUS build-in base fits all Firechief CAVIUS 78mm alarms.

The Build-in base is mounted in a drilled hole in the ceiling and is the first "build in" base, to pass the Fireroom Test.

The operation is convenient and easy, and the build-in base can be installed in 3 different ways!

- I. Drill a Ø78mm hole in the ceiling
- 2. Insert the base with our standard Firechief CAVIUS clamps with snap feature, 2 screws (included) or double-sided tape
- 3. The cover is snapped into the Build-in base