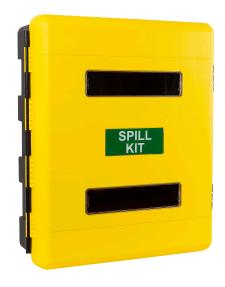

## FIRECHIEF SPILL EQUIPMENT CABINET

- Solid and durable reinforced structure this cabinet has been designed to withstand the rigours of the most harsh environments
- · Polycarbonate inspection windows
- · Nylon handles suitable for padlock
- · Comes with horizontal shelves
- · Totally weatherproof
- Reinforced wall fixing points for a safe mounting;
- 5 Year warranty