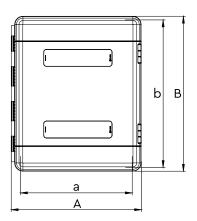

| CODE     | DESCRIPTION                                  | EXTERNAL DIMENSIONS (mm) | INTERNAL<br>DIMENSIONS (mm) | CABINET WEIGHT | Ø EXTINGUISHER<br>DIAMETER (mm) |
|----------|----------------------------------------------|--------------------------|-----------------------------|----------------|---------------------------------|
| 106-1208 | Spill Equipment<br>Cabinet c/w Seal<br>Latch | H616 X W735 X D270       | H530 X W700 X D229          | 7.2Kg          | Ø 170/190                       |