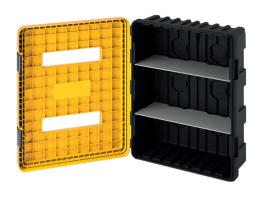

## FIRECHIEF SPILL EQUIPMENT CABINET

- Solid and durable reinforced structure this cabinet has been designed to withstand the rigours of the most harsh environments
- · Polycarbonate inspection windows
- · Nylon handles suitable for padlock
- · Comes with horizontal shelves
- · Totally weatherproof
- Reinforced wall fixing points for a safe mounting;
- 5 Year warranty