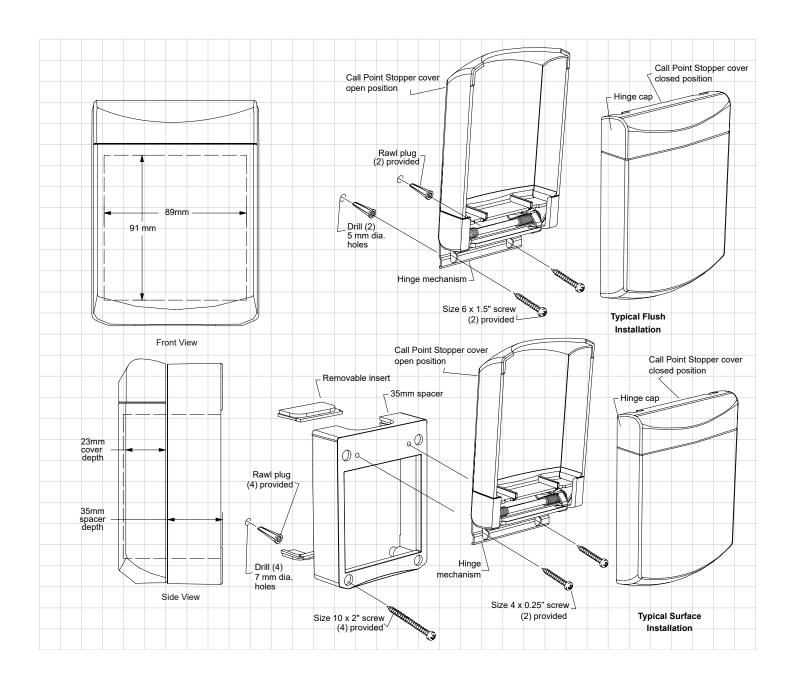

# HOW IT WORKS

The Call Point Stopper consists of a clear, tamperproof, tough polycarbonate hinged cover that retrofits securely over the existing device. Simply lift the cover to gain access to the device. Once the cover is released the spring loaded hinge returns the cover to its original position.

# Installation

- · A simple 4 fixing installation can retrofit over existing device.
- · Can accommodate flush or surface mounted applications.
- Typical working properties of polycarbonate are -40°C to 121°C (-40° to 250°F)

#### MODELS AVAILABLE

STI-6930 Call Point Stopper flush mount

STI-6931 Call Point Stopper surface mount (includes 35mm spacer)

**Accessories:** 

STI-6903 35mm spacer (supplied with STI-6931)

Options:

**COLOURS** Green: -G, Yellow: -Y, Blue: -B, Orange: -E, White: -W AVAILABLE (e.g. STI-6930-G for Call Point Stopper flush mount in green)