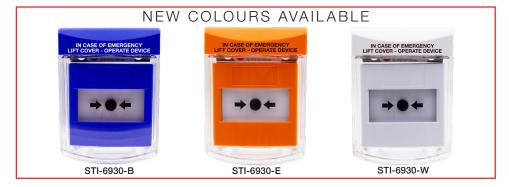

#### **Options**

- · Available in a range of colours.
- · Custom labelling available.

#### MODELS AVAILABLE

STI-6930 Call Point Stopper flush mount

STI-6931 Call Point Stopper surface mount (includes 35mm spacer)

**Accessories:** 

STI-6903 35mm spacer (supplied with STI-6931)

Options:

**COLOURS** Green: -G, Yellow: -Y, Blue: -B, Orange: -E, White: -W AVAILABLE (e.g. STI-6930-G for Call Point Stopper flush mount in green)