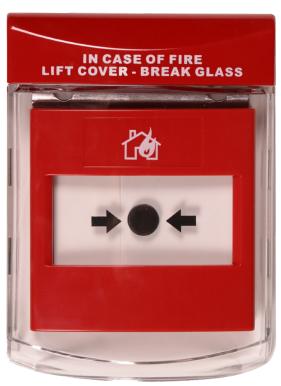

NB:

The Call Point Stopper is supplied in red with operating instructions:

'IN CASE OF FIRE - LIFT COVER BREAK GLASS'.

Alternative and custom markings available.