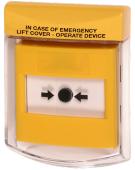

#### MODELS AVAILABLE

STI-6930 Call Point Stopper flush mount

STI-6931 Call Point Stopper surface mount (includes 35mm spacer)

**Accessories:** 

STI-6903 35mm spacer (supplied with STI-6931)

Options:

**COLOURS** Green: -G, Yellow: -Y, Blue: -B, Orange: -E, White: -W AVAILABLE (e.g. STI-6930-G for Call Point Stopper flush mount in green)