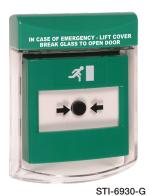

#### MODELS AVAILABLE

STI-6930 Call Point Stopper flush mount

STI-6931 Call Point Stopper surface mount (includes 35mm spacer)

**Accessories:** 

STI-6903 35mm spacer (supplied with STI-6931)

Options:

**COLOURS** Green: -G, Yellow: -Y, Blue: -B, Orange: -E, White: -W AVAILABLE (e.g. STI-6930-G for Call Point Stopper flush mount in green)