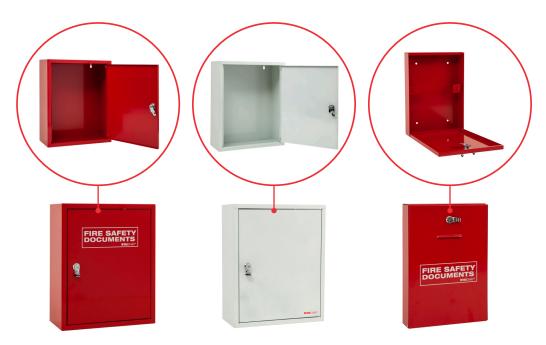

## FIRECHIEF FIRE **SAFETY DOCUMENT STORAGE**

These cabinets are made to our own design and are capable of holding A4 ring binders and also some lever arch files, the slimline version is perfect for less bulky A4 documents. They are ideal for keeping all documents, including plans, relating to the building that a fire officer would need. These cabinets are robustly made and have a powder-coated finish.

**MODEL: FMDC-RED FMDC-WHITE** DHS<sub>2</sub>

| Model                         | FMDC-RED                                                                                           | FMDC-WHITE                                                                                         | DHS2                                                                                               |
|-------------------------------|----------------------------------------------------------------------------------------------------|----------------------------------------------------------------------------------------------------|----------------------------------------------------------------------------------------------------|
| Product code                  | 108-1068                                                                                           | 108-1069                                                                                           | 108-1072                                                                                           |
| Colour                        | Red                                                                                                | White                                                                                              | Red                                                                                                |
| Closure typeww                | Seal Latch                                                                                         | Seal Latch                                                                                         | Seal Latch                                                                                         |
|                               | (Seal latch padlock cable required 108-1074,<br>suitable for 20mm padlocks 112-1045 &<br>112-1046) | (Seal latch padlock cable required 108-1074,<br>suitable for 20mm padlocks 112-1045 &<br>112-1046) | (Seal latch padlock cable required 108-1074,<br>suitable for 20mm padlocks 112-1045 &<br>112-1046) |
| Finish                        | Powder Coated                                                                                      | Powder Coated                                                                                      | Powder Coated                                                                                      |
| External dimensions (mm)      | W300 x H370 x D140                                                                                 | W300 x H370 x D140                                                                                 | W300 x H370 x D60                                                                                  |
| Internal dimensions (mm)      | W294 x H367 x D120                                                                                 | W294 x H367 x D120                                                                                 | W246 x H343 x D55                                                                                  |
| Retaining bar dimensions (mm) | -                                                                                                  | -                                                                                                  | W236 Max / W135 Min x D37                                                                          |
| Door aperture (mm)            | W245 x H320                                                                                        | W245 x H320 x D37                                                                                  | -                                                                                                  |
| Weight (kg)                   | 3.9                                                                                                | 3.9                                                                                                | 2.2                                                                                                |