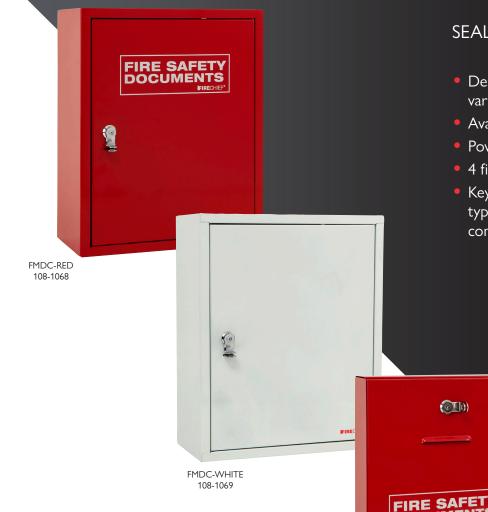

## **MODEL:**

FMDC-RED **FMDC-WHITE** DHS2

## **SEAL LATCH CLOSURE**

- Designed to accommodate various sized A4 documents
- Available in red, white or slimline
- Powder coated finish
- 4 fixing holes on back
- Keylock and combination lock closure types available - please see website or contact us for more details

DHS2 108-1072