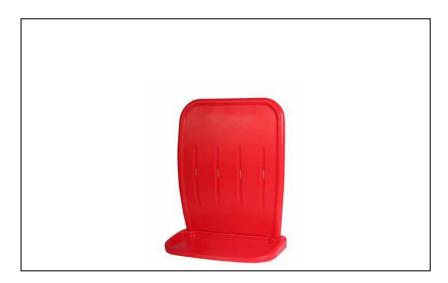

## INJECTION MOULDED TWO-PART EXTINGUISHER STANDS

**Product Code: HS25/RED** 

This new range of injection moulded Fire extinguisher stands have all the strength of traditional stands but come as a 2-part design so that they can be easily transported and are firm and rigid when installed.

- Smooth finish
- 2 part design gives reduced transport/storage requirements
- Vastly reduced packaging for the environment
- Sturdy and robust
- 2kg Co2 restraining strap available
- Lightweight
- Takes 2 Extinguishers up to 9kg

|                 | HS25/RED   |
|-----------------|------------|
| Height (mm)     | 645        |
| Width (mm)      | 500        |
| Depth (mm)      | 300        |
| Weight (kg)     | 2.7        |
| Box size (mm)   | 650x550x90 |
| Unit of sale    | 1          |
| Box quantity    | 1          |
| Pallet Quantity | 88         |
| Retaining strap | KIT 108    |