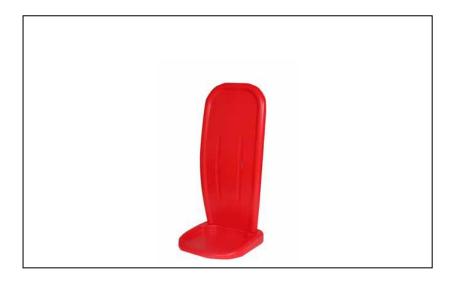

## INJECTION MOULDED TWO-PART EXTINGUISHER STANDS

**Product Code: HS15/RED** 

This new range of injection moulded Fire extinguisher stands have all the strength of traditional stands but come as a 2-part design so that they can be easily transported and are firm and rigid when installed.

- Smooth finish
- 2 part design gives reduced transport/storage requirements
- Vastly reduced packaging for the environment
- Sturdy and robust
- 2kg Co2 restraining strap available
- Lightweight
- Takes Extinguishers up to 9kg