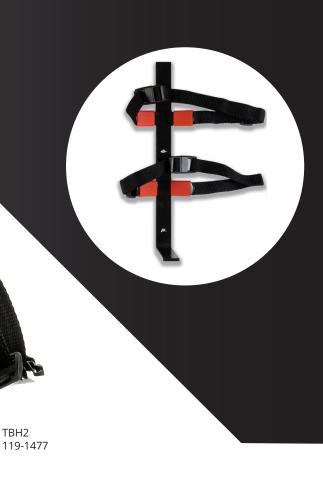

## **MODEL:**

**TBH2** 

This heavy duty extinguisher transport bracket has a robust metal construction with two adjustable straps to secure the extinguisher. The extinguisher sits on a base plate and is strapped into position.

- For use with 3-4kg extinguisher sizes
- Rubber grips are positioned to prevent scratching to the extinguisher

TBH2