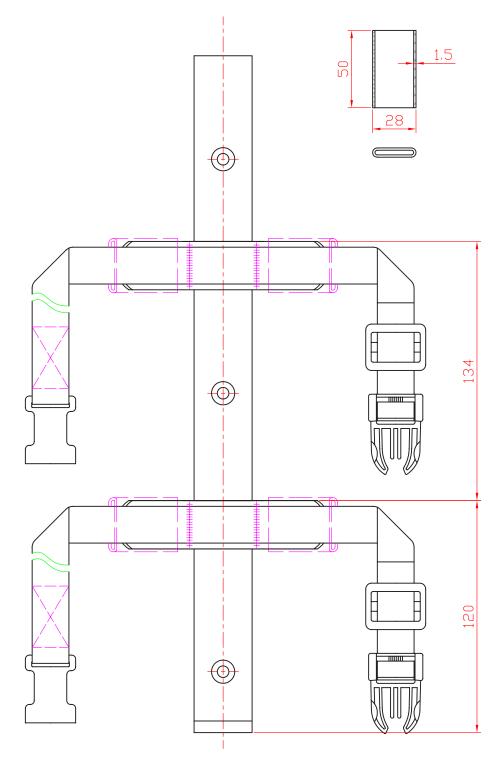

## **MODEL:**

**TBH2** 

This heavy duty extinguisher transport bracket has a robust metal construction with two adjustable straps to secure the extinguisher. The extinguisher sits on a base plate and is strapped into position.

- For use with 3-4kg extinguisher sizes
- Rubber grips are positioned to prevent scratching to the extinguisher

TBH2