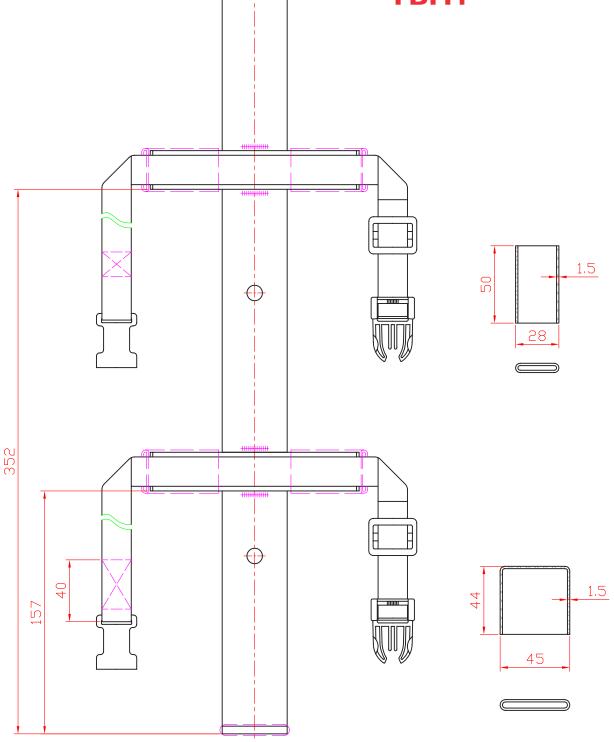

## **TBH1**

This heavy duty extinguisher transport bracket has a robust metal construction with two adjustable straps to secure the extinguisher. The extinguisher sits on a base plate and is strapped into position.

- For use with 6-12kg extinguisher sizes
- Rubber grips are positioned to prevent scratching to the extinguisher