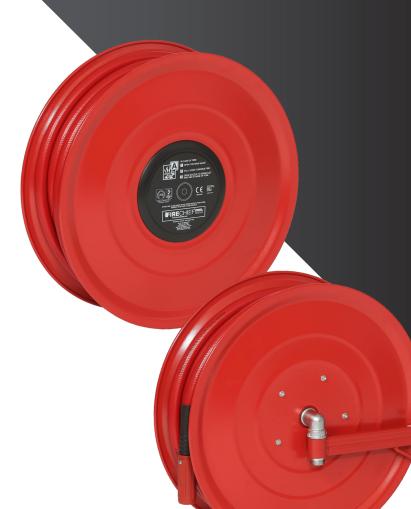

## **FIRECHIEF REELMAX** SWINGING MANUAL FIRE HOSE REELS

# RMSM19-B RMSM25-B

- Quality construction using powder coated steel and brass
- Supplied 'hose-on' and ready to install
- Supplied with 30m of LPBC approved EN694 fire hose available in 19mm or 25mm options
- Supplied with jet/spray nozzle and gate valve
- Certified by LPCB to EN671-1
- 2 year guarantee
- Supplied with flexible water inlet pipe
- Designed for emergency use

#### **Features**

- Hose reel with powder coated and anti-ultraviolet side discs
- · Corrosion resistant full brass waterway
- Leak proof hose fitting used to connect fire hose to water outlet
- High pressure resistance; maximum working pressure, 12 bar
- Robust leak free design providing over 3000 rotations of the hose reel with no leakage
- High pressure spray. The nozzle can be adjusted to jet/spray
- · This type of hose reel can be used in a fire hose reel cabinet
- Supplied with LPBC approved EN694 fire hose, ideal for applications where long intervals can occur between use

#### **Parts**

Hose Reel Disc 9. Swinging Arm Pivot Hose Drum 10. Gate Valve Mounting Bracket 11. Nozzle Water Inlet 12. Fire Hose 13. Spring Wire Hose Swinging Arm Support Locking Screw 14. Outlet Joint Inlet Joint 15. Connector Inlet Pipe