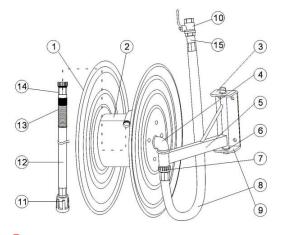

#### **Parts**

Hose Reel Disc 9. Swinging Arm Pivot Hose Drum 10. Gate Valve Mounting Bracket 11. Nozzle Water Inlet 12. Fire Hose 13. Spring Wire Hose Swinging Arm Support Locking Screw 14. Outlet Joint Inlet Joint 15. Connector Inlet Pipe

#### **Usage**

- 1. Open the valve (10), pull towards fire and open nozzle (11) to spray/jet and aim at base of fire.
- 2. After use, close the valve (10), drain water from the hose, rewind the hose and close nozzle.